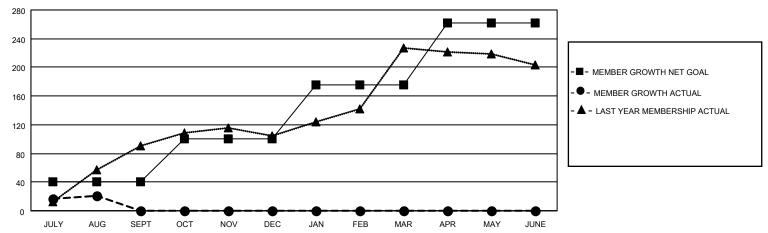

### GOALS AND ACTUAL MEMBERS CUMULATIVE

| DROPPED CLUBS: 0 |    | 10 CLUBS OF 44 ADDED 1 OR<br>MORE NEW MEMBERS | GENDER DISTRIBUTION               |              |  |
|------------------|----|-----------------------------------------------|-----------------------------------|--------------|--|
|                  |    | MORE NEW MEMBERS                              | MALE                              | 764 (60.49%) |  |
|                  |    |                                               | FEMALE                            | 499 (39.51%) |  |
| DROPPED MEMBERS  |    |                                               | NON BINARY                        | 0 (0.00%)    |  |
|                  | •  |                                               | PREFER NOT TO ANSWER              | 0 (0.00%)    |  |
| DECEASED         | 3  |                                               |                                   |              |  |
| CLUB CANCELLED   | 0  | CLICK HERE FOR CUMULATIVE                     | TOTAL FAMILY UNIT MEMBERS         | 3 18         |  |
| OTHER            | 22 | MEMBERSHIP DATA                               |                                   |              |  |
| TOTAL            | 25 |                                               | FAMILY MEMBERS PAYING HALF DUES 9 |              |  |
|                  |    |                                               |                                   |              |  |

## District 418

| Results as of | r: 8/31/2022 |
|---------------|--------------|
|---------------|--------------|

| Clubs                 |               |           | Members               |               |                       |                         |                                                    |
|-----------------------|---------------|-----------|-----------------------|---------------|-----------------------|-------------------------|----------------------------------------------------|
| RESULTS FOR 2022-2023 |               |           | RESULTS FOR 2022-2023 |               |                       |                         |                                                    |
| QUARTER               | NEW CLUB GOAL | NEW CLUBS | DROPPED CLUBS         | QUARTER MEMB  | ER GROWTH NET<br>GOAL | MEMBER GROWTH<br>ACTUAL | DROPPED<br>MEMBERS ACTUAL<br>(including transfers) |
| JULY/AUG/SEPT         | 2             | 1         | 0                     | JULY/AUG/SEPT | 40                    | 52                      | 25                                                 |
| OCT/NOV/DEC           | 2             | 0         | 0                     | OCT/NOV/DEC   | 60                    | 0                       | 0                                                  |
| JAN/FEB/MAR           | 3             | 0         | 0                     | JAN/FEB/MAR   | 75                    | 0                       | 0                                                  |
| APR/MAY/JUNE          | 3             | 0         | 0                     | APR/MAY/JUNE  | 87                    | 0                       | 0                                                  |