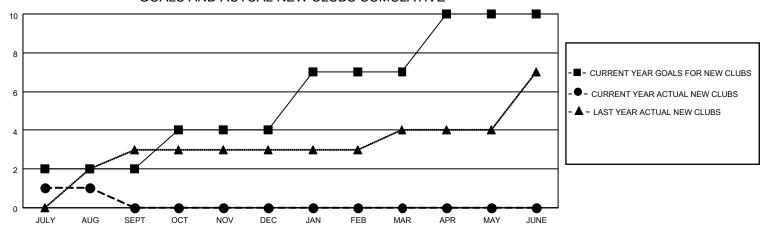

### GOALS AND ACTUAL NEW CLUBS CUMULATIVE

## District 418

| Results as of | r: 8/31/2022 |
|---------------|--------------|
|---------------|--------------|

| Clubs                 |               |           | Members               |               |                       |                         |                                                    |
|-----------------------|---------------|-----------|-----------------------|---------------|-----------------------|-------------------------|----------------------------------------------------|
| RESULTS FOR 2022-2023 |               |           | RESULTS FOR 2022-2023 |               |                       |                         |                                                    |
| QUARTER               | NEW CLUB GOAL | NEW CLUBS | DROPPED CLUBS         | QUARTER MEMB  | ER GROWTH NET<br>GOAL | MEMBER GROWTH<br>ACTUAL | DROPPED<br>MEMBERS ACTUAL<br>(including transfers) |
| JULY/AUG/SEPT         | 2             | 1         | 0                     | JULY/AUG/SEPT | 40                    | 52                      | 25                                                 |
| OCT/NOV/DEC           | 2             | 0         | 0                     | OCT/NOV/DEC   | 60                    | 0                       | 0                                                  |
| JAN/FEB/MAR           | 3             | 0         | 0                     | JAN/FEB/MAR   | 75                    | 0                       | 0                                                  |
| APR/MAY/JUNE          | 3             | 0         | 0                     | APR/MAY/JUNE  | 87                    | 0                       | 0                                                  |